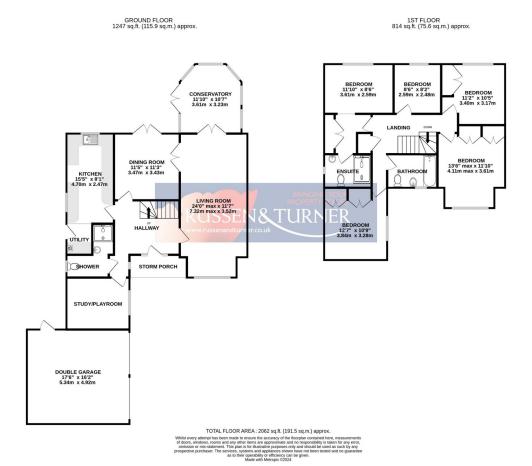

## 7 Rosecroft, South Wootton PE30 3WX

FABULOUS FAMILY HOME!! This substantial family home could be your forever home! Offering a fantastic level of versatile accommodation, this five bedroom detached home impresses at every turn. A generous garden, ample parking and a double garage are just a few of the many selling points.

## **Key Features**

- · Detached House
- · Three Reception Rooms
- · Off-road Parking
- Sought After Location Set Within Cul-desac
- Conservatory

- · Five Bedrooms
- · Double Garage
- · Deceptively Large Private Garden
- Flexible Family Home
- Over 2000sqft of Accommodation